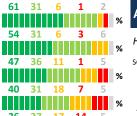

I have opportunities to participate in making decisions that affect the whole school community

| PARENT-TEACHER PARTNERSHIP                                             |                  |                   |         |      |   |
|------------------------------------------------------------------------|------------------|-------------------|---------|------|---|
| My School's Score                                                      | ool's Score 42 N |                   | NEUTRAL |      |   |
| How much do you agree with the following statements about your child's |                  |                   |         |      |   |
| teacher ?                                                              |                  |                   |         |      |   |
| SCALE: COMPLETELY MOSTLY A LITTLE                                      | NOT AT           | ALL               | NO RESP | ONSE |   |
|                                                                        |                  |                   |         |      |   |
| The teacher(s) respects me                                             |                  |                   |         |      |   |
| The teacher(s) respects the                                            | 61               | 31 <mark>6</mark> | 1       | 2    |   |
| I am comfortable sharing my concerns with this                         |                  |                   |         |      | % |
| teacher(s)                                                             | 54               | 31 6              | 3       | 6    |   |
| My child will be more successful as an adult because                   |                  |                   |         |      | % |
| of this teacher(s)                                                     | 47               | 36 11             | 1       | 5    |   |
| The teacher(s) let me know what they are work                          | ing              |                   |         |      | % |
| on in class                                                            | 40               | 31 18             | 7       | 5    |   |

Network - AUSL

The teacher(s) contacts me personally to discuss my child (strengths, weaknesses, etc.) The teacher(s) provides suggestions for how to support my child in school

36 27 17 14 % 36 31 17 11